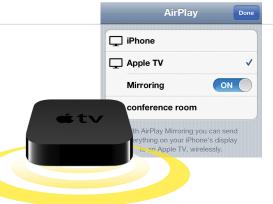

## Mirror, Mirror.

Kanex ATV Pro features AirPlay® Mirroring allowing users to stream and mirror content. The Kanex ATV Pro adapter is also equipped with a built-in 3.5mm mini-jack for a full, stereo audio experience.