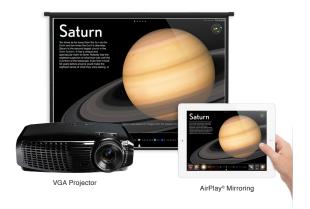

### Connect. View. Share

Kanex is providing Educators around the world with a streamlined method of mirroring an iOS device direct to a VGA projector or monitor. The Kanex ATV Pro enables anyone to easily connect, view and share information.

## Mirror, Mirror.

Kanex ATV Pro features AirPlay® Mirroring allowing users to stream and mirror content. The Kanex ATV Pro adapter is also equipped with a built-in 3.5mm mini-jack for a full, stereo audio experience.