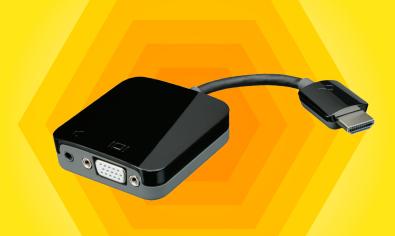

### AirPlay® Mirroring for VGA Projector

- HDMI to VGA Adapter w/ Audio support
- Plug and play
- Power plug free

#### **Technical Specifications:**

- · Input video signal: HD source
- · Output video signal: VGA
- · Audio Output: 3.5-mm stereo mini-jack
- Resolutions supported: 480i/576i/480p/576i/720p/720i/1080i/1080p
  Vertical Frequency Range: 50/60Hz
- · Cable length: 2.75 in (70 mm)