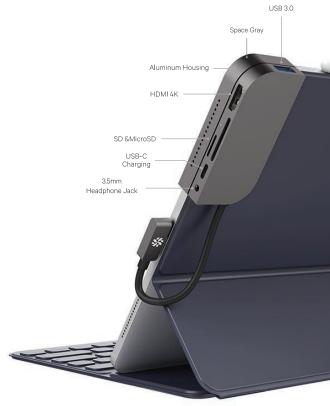

# **USB-C Power Delivery**

Charge your iPad while connected to the Docking Station so you don't have to worry about losing power while you're working.

## **SD and Micro SD**

Memory card slots transfer data quickly so you can easily manage your photos.

### **USB 3.0**

With data transfer speeds of up to 5 Gbps, easily connect almost any hard drive. Plug in your mouse, keyboard or any other USB powered device.

# **HDMI 4K**

Connect an HDMI cable to mirror or extend your screen onto an external TV or monitor.

#### Audio

Listen to music with your favorite headphones with the 3.5mm headphone jack.

| WHAT'S INSIDE                                                                                      |
|----------------------------------------------------------------------------------------------------|
| - 6-in-1 Multiport USB-C Docking Station<br>for iPad Pro*11-in. and 12.9-in. (3rd gen)<br>- Bumper |
|                                                                                                    |