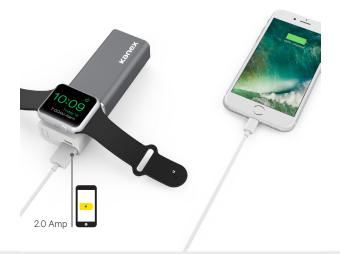

#### **Dual Charging**

Charge Apple Watch and iPhone simultaneously.

#### **Priority Charging Detection**

Enables pass-thru charging. Your devices get charged first, and then the battery recharges itself.

# Portable Power for Apple Watch and iPhone

- \* 5200 mAh battery charges your Apple Watch up to 8x's
- \* Integrated inductive charger allows to leave Apple charging cable at home
- \* Built-in 5V/2.1A USB port allows simultaneous charging with iPhone
- \* Compatible with all Apple Watches and most Apple Watch bands
- \* Quickly recharge the battery pack via Micro-USB port
- \* Light weight and portable. Easily fits inside a pocket, purse, or glove compartment
- \* Indicator Blue LED shows Battery Level and Charging Level