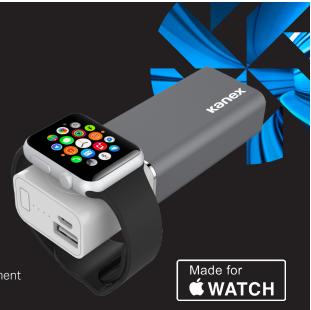

# GoPower Watch Plus

# Portable Power for Apple Watch and iPhone

- \* 5200 mAh battery charges your Apple Watch up to 8x's
- \* Integrated inductive charger allows to leave Apple charging cable at home
- \* Built-in 5V/2.1A USB port allows simultaneous charging with iPhone
- \* Compatible with all Apple Watches and most Apple Watch bands
- \* Quickly recharge the battery pack via Micro-USB port
- \* Light weight and portable. Easily fits inside a pocket, purse, or glove compartment
- \* Indicator Blue LED shows Battery Level and Charging Level

## **Inductive Charging Stand for Apple Watch**

GoPower Watch Plus has the same magnetic inductive charging connector that comes with Apple Watch built-in and can charge both 38mm and 42mm models.