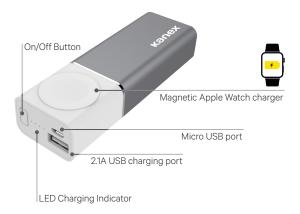

# Portable Power for Apple Watch and iPhone

- \* 5200 mAh battery charges your Apple Watch up to 8x's
- \* Integrated inductive charger allows to leave Apple charging cable at home
- \* Built-in 5V/2.1A USB port allows simultaneous charging with iPhone
- \* Compatible with all Apple Watches and most Apple Watch bands
- \* Quickly recharge the battery pack via Micro-USB port
- \* Light weight and portable. Easily fits inside a pocket, purse, or glove compartment
- \* Indicator Blue LED shows Battery Level and Charging Level

## **Inductive Charging Stand for Apple Watch**

GoPower Watch Plus has the same magnetic inductive charging connector that comes with Apple Watch built-in and can charge both 38mm and 42mm models.

| SPECIFICATIONS               |  |
|------------------------------|--|
| USB port output: 5V/2.1A     |  |
| Battery capacity : 5,200 mAH |  |
| Battery charge current: 2A   |  |

| COI | MPATIBILITY       |  |
|-----|-------------------|--|
| App | le Watch Series 3 |  |
| App | le Watch Series 2 |  |
| Арр | le Watch Nike+    |  |
| App | le Watch Hermés   |  |
| Арр | le Watch Edition  |  |
| App | le Watch Series 1 |  |