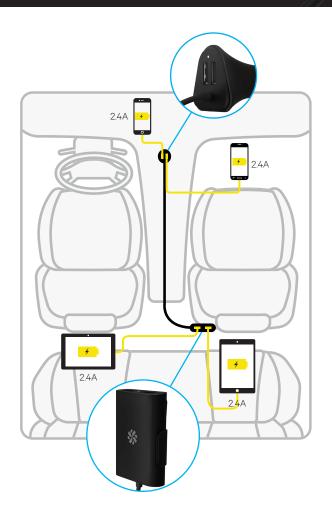

Front seat and back seat passengers can all continue using their devices while charging with the Kanex Shareable Car Charger - an innovative 4-Port USB car charger with a 6ft extended USB hub for convenient backseat charging.

## Rapid Charging

The GoPower Shareable Car Charger is compact yet equipped with four powerful 2.4 Amp ports that will quickly charge your iPhones/iPads. Perfect for quick charging on the go.