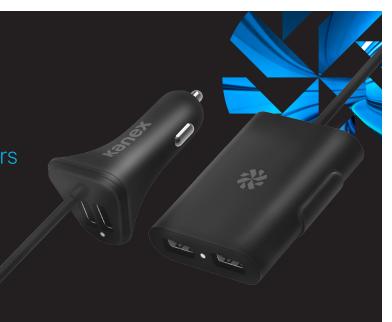

## GoPower Sharable Car Charger

## 4-Port USB Car Charger for Passengers

- \* Plugs into cigarette lighter providing 2 USB charging ports for driver and front passenger charging
- \* Extended 2-port USB hub with attached 6ft cable allows backseat passengers to also charge
- \* 2.4 Amps per port for the fastest possible charge
- \* Charges iPhone, iPad and any other device that uses USB to charge

Front seat and back seat passengers can all continue using their devices while charging with the Kanex Shareable Car Charger - an innovative 4-Port USB car charger with a 6ft extended USB hub for convenient backseat charging.