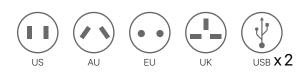

# **International Power Adapter**

- Universal 4-in-1 international AC wall adapter with two USB ports
- Covers more than 150 countries with US, EU, UK, and AU plugs (no voltage conversion)
- Easily pop out your desired prong by pushing and sliding the side lever
- Two USB charging ports for smartphones, MP3, and tablets
- Eliminates the need to carry multiple adapters
- Ultra-compact design for easy portability
- Built-in child protection safety shutters
- LED charging status indicator
- AC Max. 6A 250V AC

#### Go Everywhere. Charge Anywhere.

Enjoy the convenience of being able to charge electronic devices in countries worldwide. The International Power Adapter gives you charging capabilities in more than 150 countries, including plugs from the US, UK, EU and AU.