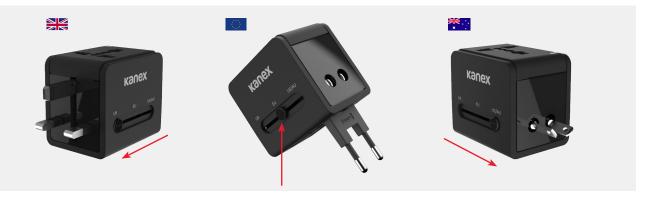

# **Compact and Ready for Worldwide Adventures**

The Kanex International Power Adapter's 4-in-1 intuitive design makes it easy to select the correct plug for your power needs when traveling abroad. Easily pop out your desired prong by pushing and sliding the side lever. A blue LED will light up once you are connected to a wall outlet.