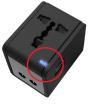

### **Dual USB Ports**

The International Power Adapter has two built-in USB ports allowing you to charge a smartphone and your MP3 player or a similar device. Power up three devices simultaneously with this unique adapter.

# **Compact and Ready for Worldwide Adventures**

The Kanex International Power Adapter's 4-in-1 intuitive design makes it easy to select the correct plug for your power needs when traveling abroad. Easily pop out your desired prong by pushing and sliding the side lever. A blue LED will light up once you are connected to a wall outlet.