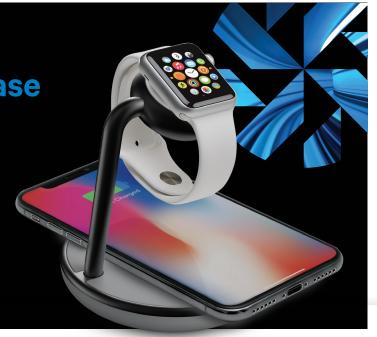

**GoPower Watch Stand**with Wireless Charging Base
for Apple Watch + iPhone

- Apple Certified for use with Apple Watch
- Integrated magnetic Apple Watch charger
- Qi certified integrated wireless charging base charges on contact
- Additional USB port charges another device simultaneously
- Elevates Apple Watch for convenient viewing angle
- Smart, minimalist design small footprint
- · Powered with included DC adapter

This 3-in-1 stand safely charges and displays your Apple Watch, iPhone plus another device all in one place.

## **Inductive Charging Stand for Apple Watch**

GoPower Watch Stand has the same magnetic inductive charging connector that comes with Apple Watch built-in and can charge both 38mm and 42mm models. It also elevates your watch, keeping it protected from scratches.

## Qi Certified Charging Base for iPhone

Your iPhone immediately starts wirelessly charging as soon as it makes contact with the base. No additional cable required!.

GoPower Watch Stand is Apple Certified, which means its specifically made to fit with your Apple Watch, so you can expect quality performance and reliability.