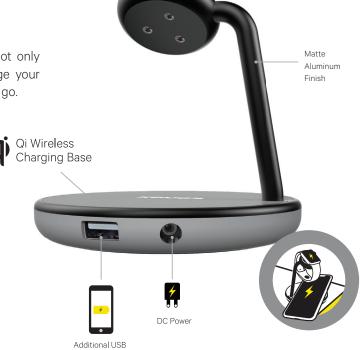

## **Smart Design**

The low profile, compact design of Kanex GoPower Watch Stand not only wirelessly charges your Apple Watch but can also wirelessly charge your iPhone so you can keep both devices together, powered and ready to go.

## Qi Certified Charging Base for iPhone

Your iPhone immediately starts wirelessly charging as soon as it makes contact with the base. No additional cable required!.

GoPower Watch Stand is Apple Certified, which means its specifically made to fit with your Apple Watch, so you can expect quality performance and reliability.

| WHAT'S INSIDE                           |  |
|-----------------------------------------|--|
| GoPower Watch Stand<br>DC Power Adapter |  |
| WARRANTY                                |  |

| PRODUCT INFORMATION   |                                 |
|-----------------------|---------------------------------|
| MPN                   | K118-1138-QI                    |
| UPC                   | 815387020691                    |
| Finish<br>Color       | Black / Grey                    |
| Product<br>Dimensions | 37 x 115 x 150mm<br>(W x H x L) |