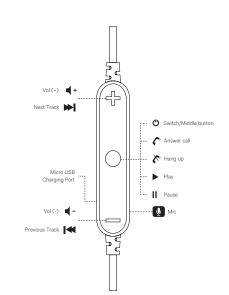

## Wireless In-Ear Headphones

- Behind-the-neck, wireless design
- SureFit comfort earbuds
- Lightweight yet durable and comfortable for everyday use
- Built-in mic and controls for convenient calls
- High-quality Qualcomm Chip for superior stereo sound

Bluetooth

Kanex Wireless In-Ear Headphones fit securely and comfortable while offering premium sound quality. Ideal in both athletic and casual situations, these lightweight yet durable headphones are perfect at the gym or in the office.