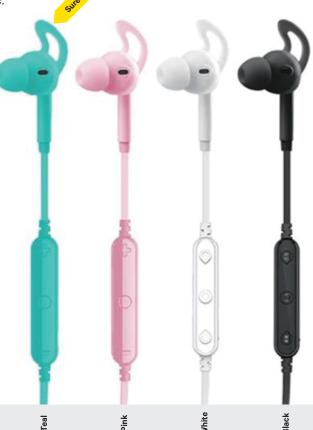

| PRODUC <sup>*</sup> | TINFORMATION   |  |
|---------------------|----------------|--|
| MPN                 | K190-1534-BKBT |  |
|                     | K190-1534-PKBT |  |
|                     | K190-1534-TLBT |  |
|                     | K190-1534-WTBT |  |
| UPC                 | 815387023098   |  |
|                     | 815387023104   |  |
|                     | 815387023111   |  |
|                     | 815387023128   |  |
| Finish              | Black          |  |
| Color               | Pink           |  |
|                     | Teal           |  |
|                     | White          |  |