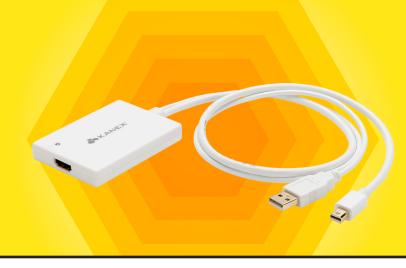

# iAdapt 20

#### Mini DisplayPort to HDMI with 2 Channel Audio

- Enjoy video and audio from any Mac with a Mini DisplayPort and USB.
- Simple plug and play solution that allows you to watch your favorite movies or media on an HDMI enabled display.
- Combines Mini DisplayPort video and USB audio signal.

# Automatic EDID and HDCP compliant

This cable has an auto–EDID feature built-in that adapts to maximum resolution depending on users display. If a user has a 720p HDTV, it will read the EDID and adjust Mini DisplayPort output automatically and vice versa for 1080i/1080p displays. The iAdapt 20 combines the Mini DisplayPort video and USB audio signal from the Apple Macbook. This adapter works by integrating the Mini DisplayPort video source and the USB audio source into HDMI output through a special USB Audio Decoding Chip.

### Transform Your USB Port Into Audio

The iAdapt 20 is capable of drawing audio from your USB port via its USB Audio Decoding chip. This means that even though your device has no audio out port as long as it has a USB port then you can listen to your favorite songs and movies on your display.

#### **Technical Specifications:**

- · Input: Mini DisplayPort
- Output: HDMI
- Supports up to 2.25Gbps per channel
- Maximum resolution of 1920x1080p@60Hz
- Color Depth of 12 bit per channel
- Supports uncompressed 2 channel audio such as LPCM
- Power: USB
- Dimensions: 3.1 inches (L) x 2.2 inches (W) x 0.5 inches (H)
- Cable Length: 24 inches