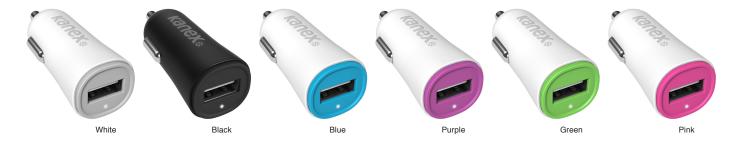

## **Uniquely Yours**

The MiColor Car Charger is designed to look and feel as modern as the gadgets it will be charging. Personalize your car's interior with our vibrant color options.

Quickly and easily charge your device from the comfort of your vehicle with our USB Car Charger. The sleek and modern design will help eliminate clutter and when it is no longer in use, simply store its compact size in your glove compartment or storage bin.

White Black Blue Purple Green

Packaging (W x H x D)

 $3.9 \times 5.0 \times 1.15$  in (99.0  $\times$  127.0  $\times$  29.21 mm) 3.9 x 5.0 x 1.15 in (99.0 x 127.0 x 29.21 mm) 3.9 x 5.0 x 1.15 in (99.0 x 127.0 x 29.21 mm) 3.9 x 5.0 x 1.15 in (99.0 x 127.0 x 29.21 mm) 3.9 x 5.0 x 1.15 in (99.0 x 127.0 x 29.21 mm) 3.9 x 5.0 x 1.15 in (99.0 x 127.0 x 29.21 mm)