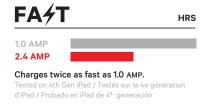

## **Compact Power**

The USB Car Charger is compact yet sports a powerful 2.4 Amp port that will Fast Charge your iPhone, Galaxy S and even iPad at the fastest possible speed. Perfect to power up your device on the next road-trip or in an emergency.

**Technical Specifications** Input: 10.8-18VDC Output Length: 4.6-5.25V/2.4A

Compatibility

Compatible with all USB powered devices

MPN KCLA1PT24V2 KCLA1PT24V2BK KCLA1PT24V2BL KCLA1PT24V2PR KCLA1PT24V2PK

KCLA1PT24V2GN