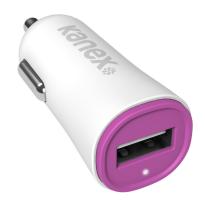

## **Uniquely Yours**

The MiColor Car Charger is designed to look and feel as modern as the gadgets it will be charging. Personalize your car's interior with our vibrant color options.

Quickly and easily charge your device from the comfort of your vehicle with our USB Car Charger. The sleek and modern design will help eliminate clutter and when it is no longer in use, simply store its compact size in your glove compartment or storage bin.

## **Compact Power**

The USB Car Charger is compact yet sports a powerful 2.4 Amp port that will Fast Charge your iPhone, Galaxy S and even iPad at the fastest possible speed. Perfect to power up your device on the next road-trip or in an emergency.