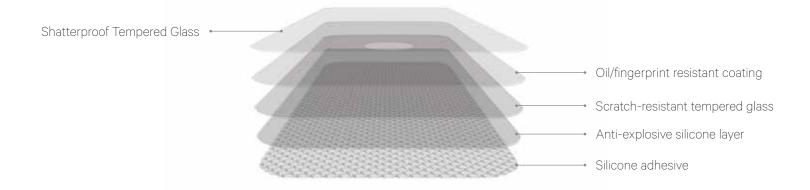

# Premium Tempered Glass Screen Protector

For iPhone 6 / 6 Plus, 6s / 6s Plus, 7 / 7 Plus, 8 / 8 Plus

- \* Made of shatterproof tempered glass
- \* Provides a scratch-resistant surface
- \* Lightweight yet durable design
- \* Oil-repellant coating
- \* Maintains screen's clarity and touchscreen sensitivity
- \* Easy installation

## **Durable Protection Wherever You Go**

Kanex screen protector is a lightweight yet durable tempered glass designed to shield your screen from everyday use. It's scratch resistant, so feel free to throw your phone in your bag without worry.

### Keep It Clean

Oil-repelling coating helps prevent and reduce fingerprints, making it easier to clean.

#### Crystal Clear

Absolute image clarity and touchscreen responsiveness are still maintained. It has a transmittance rate of 95%.

#### **Scratch Resistant**

Scratch resistant tempered glass with a 9H hardness rating helps absorb the impact of an accidental drop.

| WHAT'S INSIDE          |  |
|------------------------|--|
| Glass Screen Protector |  |
| Cleaning Wipe          |  |
| Microfiber Cloth       |  |
| Dust Removal Tape      |  |