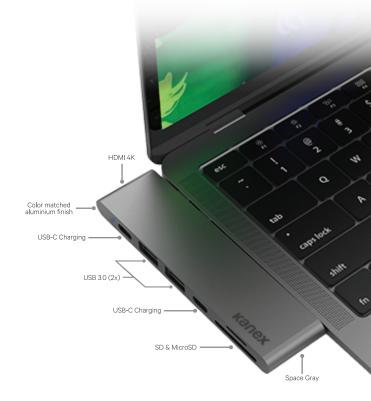

## **USB-C Power Delivery**

Expand and charge your MacBook while connected to the Hub, so you don't have to worry about losing power while you're working. USB 3.0 data.

### **SD and Micro SD**

Memory card slots transfer data quickly so you can easily manage your photos.

#### **USB 3.0**

With data transfer speeds of up to 10 Gbps, easily connect almost any hard drive. With 2 ports, you can also plug in your mouse, keyboard or any other USB powered device.

#### **HDMI 4K**

Connect an HDMI cable to mirror or extend you screen onto an external TV or monitor.

| 7-in-1 Multiport USB-C Hub + Card Reade |
|-----------------------------------------|
|                                         |
|                                         |
|                                         |
|                                         |