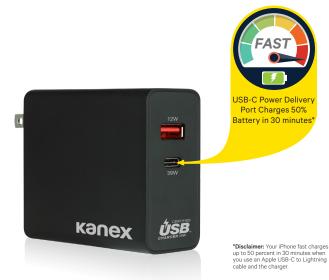

#### **USB** Power Deliver

USB Power Delivery (or USB-PD) is a new super-fast charging technology that not only delivers a powerful, rapid charge to your devices, but a safe one as well.

#### **Fast Charge**

Uses fast charge to recharge iPhone X, iPhone 8 or iPhone 8 Plus up to 50% battery in 30 min.