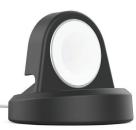

## **Charging Stand** for Apple Watch

- Includes durable, Apple Certified charging cable
- Works with all Apple Watch models
- Firmly holds Apple Watch and charging cable for secure charging
- Made of soft yet durable silicone
- Holds Apple Watch in Nightstand mode
- Apple Certified for use with Apple Watch

Kanex Charging Stand was designed to conveniently charge and secure your Apple Watch in Nightstand mode. This durable silicone stand had precision cutouts for the included magnetic charger. It keeps your bedside table nice and organized while you charge.