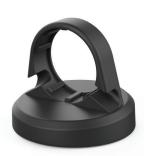

## **Charging Stand** for Apple Watch

- Includes durable, Apple Certified charging cable
- Works with all Apple Watch models
- Firmly holds Apple Watch and charging cable for secure charging
- Made of soft yet durable silicone
- Holds Apple Watch in Nightstand mode
- Apple Certified for use with Apple Watch

Kanex Charging Stand was designed to conveniently charge and secure your Apple Watch in Nightstand mode. This durable silicone stand had precision cutouts for the included magnetic charger. It keeps your bedside table nice and organized while you charge.