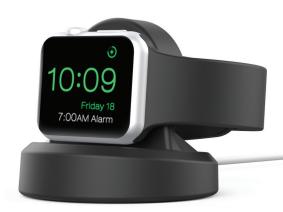

Kanex Charging Stand was designed to conveniently charge and secure your Apple Watch in Nightstand mode. This durable silicone stand had precision cutouts for the included magnetic charger. It keeps your bedside table nice and organized while you charge.

## **Nightstand Mode**

Take advantage of nightstand mode. When your Apple Watch is charging and on it's side, you can use it as a nightstand clock and an alarm clock. Kanex Charging Stand for Apple Watch securely hold your Apple Watch in place as it charges.