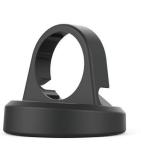

## **Charging Stand** for Apple Watch

- Includes durable, Apple Certified charging cable
- Works with all Apple Watch models
- Firmly holds Apple Watch and charging cable for secure charging
- Made of soft yet durable silicone
- Holds Apple Watch in Nightstand mode
- Apple Certified for use with Apple Watch

Kanex Charging Stand was designed to conveniently charge and secure your Apple Watch in Nightstand mode. This durable silicone stand had precision cutouts for the included magnetic charger. It keeps your bedside table nice and organized while you charge.