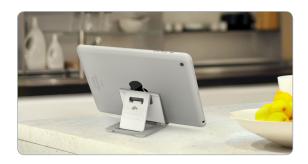

### Small Stand. Numerous Possibilities.

The iDevice stand takes up minimal space on any table or desk and comes in a 2-pack, so you can leave one at home by your nightstand and one at the office.

## Angle Adjustable and Multifunctional

This sturdy little stand can support your iPad or iPhone in both portrait or landscape mode. Whether you're typing, gaming or viewing, the stand offers three adjustable angles so you can position it to your comfort level.