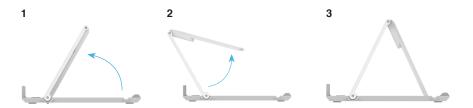

## Angle Adjustable and Multifunctional

This sturdy little stand can support your iPad or iPhone in both portrait or landscape mode. Whether you're typing, gaming or viewing, the stand offers three adjustable angles so you can position it to your comfort level.

#### Fold and Go!

The Kanex foldable iDevice stand is perfect for travel. Take it on the plane or when you're out with the kids to watch movies hands-free. It's slim, lightweight design fits in your bag or pocket and easily packs away when not in use.

#### **Technical Specifications:**

- Plastic
- Dimensions (folded): 2.8" x 3.2"
- 3 adjustable angles: 63°, 69° and 75°

· Maximum support: 10" tablets

Packaging (W x H x L)
• 130 x 180 mm

- 5.12 x 7.09 in