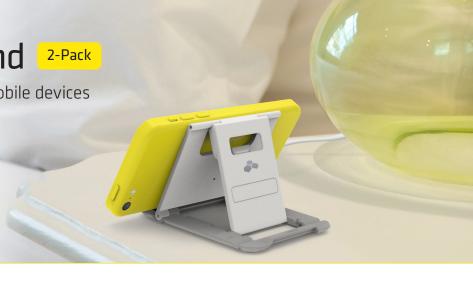

# Foldable iDevice Stand

Compatible with iPad, iPhone or other mobile devices

- View your device in both portrait and landscape mode
- · Adjustable viewing angle
- · Lightweight, foldable, portable
- Compatible with smartphones and tablets\*

The Kanex Foldable iDevice stand props up your iPhone, iPad and other mobile devices in portrait or landscape mode for viewing or typing. Adjust the angle to your comfort level and fold it away when not in use.

## Angle Adjustable and Multifunctional

This sturdy little stand can support your iPad or iPhone in both portrait or landscape mode. Whether you're typing, gaming or viewing, the stand offers three adjustable angles so you can position it to your comfort level.