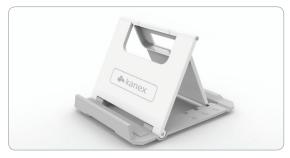

## Angle Adjustable and Multifunctional

This sturdy little stand can support your iPad or iPhone in both portrait or landscape mode. Whether you're typing, gaming or viewing, the stand offers three adjustable angles so you can position it to your comfort level.

#### **Technical Specifications:**

- Plastic
- Dimensions (folded): 2.8" x 3.2"
- 3 adjustable angles: 63°, 69° and 75°

· Maximum support: 10" tablets

Packaging (W x H x L)
• 130 x 180 mm

- 5.12 x 7.09 in