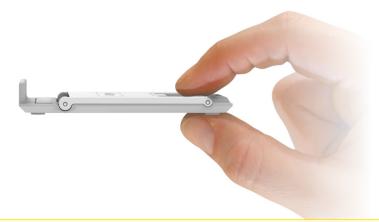

#### Fold and Go!

The Kanex foldable iDevice stand is perfect for travel. Take it on the plane or when you're out with the kids to watch movies hands-free. It's slim, lightweight design fits in your bag or pocket and easily packs away when not in use.