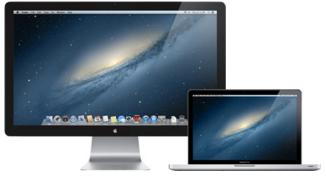

### **Extend-Further**

Locate your Apple computer from up to ten feet away. Break your distance barrier by extending your display just the way you wanted it. Mounting your Cinema Display just got easier.

Apple LED Cinema Display

MacBook Pro