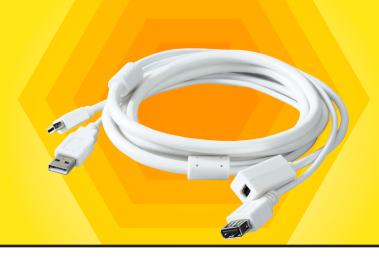

# Mini DisplayPort **Extension Cable**

- Extend the 24- and 27-inch Apple LED Cinema Display
- Extend both audio and video
- USB audio with Mini DisplayPort video in a single-cable solution

## Audio, Video, and USB Passthrough

Get full audio, video, and USB connectivity while extending the reach of the Mini DisplayPort and USB connectors. Record video and snap pictures with your iSight camera, power the USB hub located on the back of the Cinema Display, and transmit audio for both the 24-inch and 27inch Apple LED Cinema Displays.

### **Technical Specifications:**

- Input: Mini DisplayPort / USB
- Output: Mini DisplayPort / USB
- Supports up to 2560x1440 for the 27-inch Apple Cinema Display

  • Supports up to 1920x1200 for the 24-inch
- Apple Cinema Display